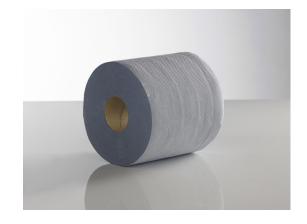

| Product Description | BCF1814E2                                                |
|---------------------|----------------------------------------------------------|
| Product Description | Blue Centrefeed 500 Sheets x 175mm<br>Laminated Embossed |
| Date of Issue       | 04/04/2022                                               |

| Product Specification        |                                              |
|------------------------------|----------------------------------------------|
| Material Type                | 100% Recycled                                |
| Ply                          | 2                                            |
| Colour                       | Blue                                         |
| Paper Quality                | Laminated Embossed                           |
| Core Size                    | 60mm                                         |
| Sheet Width                  | 175mm                                        |
| Sheets Length                | 180mm                                        |
| Sheets Per Roll              | 500                                          |
| Packaging                    |                                              |
| Case Quantity                | 6                                            |
| Cases Per Layer              | 7                                            |
| Cases Per Pallet             | 84                                           |
| Pallet Height                | 2.25m                                        |
| Double Stacked Pallet        | N                                            |
| Product Packaging & Disposal | LDPE Shrink Wrap & Cardboard-Widely Recycled |