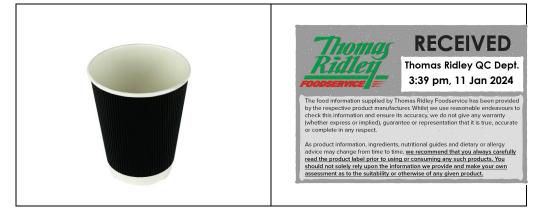

## **Product Spec Sheet**

| Product Name | 8oz Black Ripple Cup |
|--------------|----------------------|
| Product Code | CUP001380            |

Product Image

Product Detail

| Description | A simple yet robust paper cup for serving hot drinks. The outer wall is rippled to<br>provide an added layer of insulation, so drinks stay warmer for longer, while<br>keeping the outside of the cup not too hot to handle. Fully recyclable where cup<br>recycling is available. Available for custom print. |
|-------------|----------------------------------------------------------------------------------------------------------------------------------------------------------------------------------------------------------------------------------------------------------------------------------------------------------------|
|-------------|----------------------------------------------------------------------------------------------------------------------------------------------------------------------------------------------------------------------------------------------------------------------------------------------------------------|