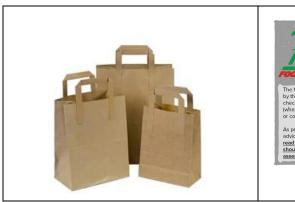

### **Product Image**

#### **Product Detail**

| Description | 100% recycled SOS brown paper carrier bags are ideal for takeaways and delivery. They can carry hot or cold food and are widely used within the foodservice industry fully recyclable and compostable. Available for custom print. |
|-------------|------------------------------------------------------------------------------------------------------------------------------------------------------------------------------------------------------------------------------------|
|             |                                                                                                                                                                                                                                    |