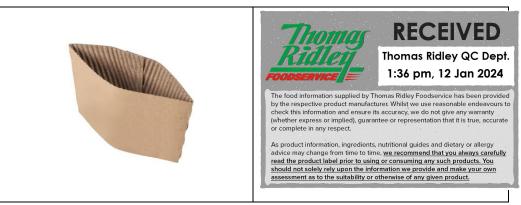

### **Product Image**

#### **Product Detail**

| Description | Kraft cardboard clutches, also known as cup sleeves, are the perfect option to accompany takeaway hot cups. Corrugated construction provides great insulation. Available for custom print. Recyclable and compostable |
|-------------|-----------------------------------------------------------------------------------------------------------------------------------------------------------------------------------------------------------------------|
|-------------|-----------------------------------------------------------------------------------------------------------------------------------------------------------------------------------------------------------------------|