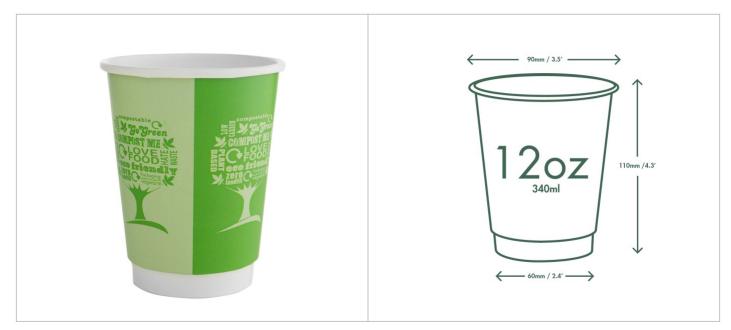

## Product spec sheet

Product name 12oz double wall cup, 89-Series - Green Tree Product code VDW-12-GT

|  | Description | The ultimate eco double wall hot cup. Fits Vegware's 89-Series lids. For coffee, tea and |
|--|-------------|------------------------------------------------------------------------------------------|
|  |             | all hot winter drinks, or soup to go. Two layers of sustainable board with a plant-      |
|  |             | based PLA lining. Part of the Green Tree collection - celebrate your eco credentials, in |
|  |             | green and white. Award-winning quality by Vegware, made from plants. Commercially        |
|  |             | compostable where accepted.                                                              |