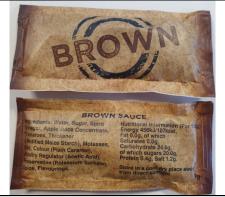

## **FINISHED PRODUCT SPECIFICATION**

**Product Code & Description** 

60122866 Brown Sauce sachets

INGREDIENTS in descending order (allergens in bold)

Water, Sugar, Spirit Vinegar, Apple Juice Concentrate, Tomatoes, Thickener, (Modified Maize Starch), Molasses, Salt, Colour (Plain Caramel), Acidity Regulator (Acetic Acid), Preservative (Potassium Sorbate), Spice, Flavourings.

Further allergy advise (may contain/ cross contamination risk): None

| PRODUCT INFORMATION                                                                                                                                   |          |                                  |                                       |            |               |
|-------------------------------------------------------------------------------------------------------------------------------------------------------|----------|----------------------------------|---------------------------------------|------------|---------------|
| Product                                                                                                                                               |          | Nutritional Information per 100g |                                       |            |               |
| Suitable for vegetarian diet                                                                                                                          |          | Yes                              | Energy-                               | KJ         | 456           |
| Suitable for vegan diet                                                                                                                               |          | Yes                              |                                       | Kcal       | 107           |
| Suitable for Halal diet                                                                                                                               |          | No                               | Fat                                   |            | 0.0g          |
| Suitable for Kosher diet                                                                                                                              |          | No                               | of which                              | saturated  | 0.0g          |
| Suitable for Coeliac                                                                                                                                  |          | Yes                              | mono-unsaturated                      |            | -             |
| Suitable for nut allergy sufferers                                                                                                                    |          | Yes                              | polyunsaturated                       |            | -             |
| SHELF LIFE                                                                                                                                            |          |                                  | Carbohydrate                          |            | 24.6g         |
| 10 Months                                                                                                                                             |          |                                  | of which-                             | sugars     | 20.0g         |
| Recommended Storage                                                                                                                                   |          |                                  | Fibre                                 |            | -             |
| Ambier                                                                                                                                                |          | Protein                          |                                       | 0.4g       |               |
| Store in a cool dry place, away from o                                                                                                                |          | direct sunlight                  | Salt (Na x 2.5)                       |            | 1.2g          |
| PACKAGING INFORMATION                                                                                                                                 |          |                                  |                                       |            |               |
| PACK SIZE (in mm)                                                                                                                                     | 40       | x 88.6                           | TARGET FILL WEIGHT                    |            | 9g            |
| PACKS PER CASE                                                                                                                                        |          | 200                              |                                       | PER LAYER  | 20            |
| LAYERS PER PALLET                                                                                                                                     |          | 13                               | CASES C                               | N PALLET   | 260           |
| PRODUCT                                                                                                                                               | PET / PE |                                  |                                       | PACKAGING- | Cardboard     |
| PACKAGING- PRIMARY                                                                                                                                    |          |                                  | SECONDARY                             |            |               |
| BAR CODE                                                                                                                                              | 5050 4   | 15 047058                        | TRACEABILITY CODE                     |            | 10 Digit code |
| ISSUE DETAILS                                                                                                                                         |          |                                  |                                       |            |               |
| NAME                                                                                                                                                  |          |                                  | Kerry J Foulkes                       |            |               |
| POSITION                                                                                                                                              |          |                                  | Technical Services Co-ordinator       |            |               |
| DATE OF ISSUE                                                                                                                                         |          |                                  | 03/01/2023                            |            |               |
| ISSUE NUMBER                                                                                                                                          |          |                                  | 03                                    |            |               |
| SIGNATURE                                                                                                                                             |          |                                  | A Failke                              |            |               |
|                                                                                                                                                       |          |                                  | -U                                    |            |               |
| PACKED IN THE UK BY<br>(TRADED BY)                                                                                                                    |          |                                  | PORTION SOLUTIONS LIMITED             |            |               |
|                                                                                                                                                       |          |                                  | www.portionsolutions.co.uk            |            |               |
|                                                                                                                                                       |          |                                  | 01952 234100                          |            |               |
|                                                                                                                                                       |          |                                  | enquires@portionsolutions.co.uk       |            |               |
|                                                                                                                                                       |          |                                  | nonconformance@portionsolutions.co.uk |            |               |
| To the best of our knowledge, we certify that the product (including any packaging, containers or labels), comply with current UK and EU Regulations. |          |                                  |                                       |            |               |
| containers of labers), comply with current of and EO Regulations.                                                                                     |          |                                  |                                       |            |               |