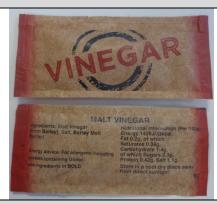

## **FINISHED PRODUCT SPECIFICATION**

**Product Code & Description** 

60122869 Vinegar sachets x 200

INGREDIENTS in descending order (allergens including cereals containing gluten in bold)

Malt Vinegar (from **Barley**), Salt, Roast Malt Extract.

Further allergy advise (may contain/ cross contamination risk): None

| PRODUCT INFORMATION                                                                 |             |                                  |                                 |            |               |
|-------------------------------------------------------------------------------------|-------------|----------------------------------|---------------------------------|------------|---------------|
| Product                                                                             |             | Nutritional Information per 100g |                                 |            |               |
| Suitable for vegetarian diet                                                        |             | Yes                              | Energy-                         | KJ         | 142           |
| Suitable for vegan diet                                                             |             | Yes                              |                                 | Kcal       | 33            |
| Suitable for Halal diet                                                             |             | No                               | Fat                             |            | 0.2g          |
| Suitable for Kosher diet                                                            |             | No                               | of which                        | saturated  | 0.08g         |
| Suitable for Coeliac                                                                |             | No                               | mono-unsaturated                |            | Trace         |
| Suitable for nut allergy sufferers                                                  |             | 1                                | polyunsaturated                 |            | Trace         |
| SHE                                                                                 |             | Carbohydrate                     |                                 | 1.4g       |               |
| 12 Months                                                                           |             |                                  | of which-                       | sugars     | 0.3g          |
| Recommended Storage                                                                 |             |                                  | Fibre                           |            | <0.5g         |
| Ambier                                                                              |             | Protein                          |                                 | 0.42g      |               |
| Store in a cool dry place, away from d                                              |             | direct sunlight                  | Salt (Na x 2.5)                 |            | 1.095g        |
| PACKAGING INFORMATION                                                               |             |                                  |                                 |            |               |
| PACK SIZE (in mm)                                                                   | 40          | x 88.6                           | TARGET FI                       | LL WEIGHT  | 6g            |
| PACKS PER CASE                                                                      | 200         |                                  | CASES P                         | ER LAYER   | 20            |
| LAYERS PER PALLET                                                                   | 13          |                                  | CASES O                         | N PALLET   | 260           |
| PRODUCT                                                                             | PET / LLDPE |                                  | PRODUCT P                       | PACKAGING- | Cardboard     |
| PACKAGING- PRIMARY                                                                  | ·           |                                  | SECONDARY                       |            | Caraboara     |
| BAR CODE                                                                            | 5050 4      | 15 047065                        |                                 | LITY CODE  | 10 Digit code |
| ISSUE DETAILS                                                                       |             |                                  |                                 |            |               |
| NAME                                                                                |             |                                  | Kerry J Foulkes                 |            |               |
| POSITION                                                                            |             |                                  | Technical Services Co-ordinator |            |               |
| DATE OF ISSUE                                                                       |             |                                  | 02/12/2022                      |            |               |
| ISSUE NUMBER                                                                        |             |                                  | 03                              |            |               |
| SIGNATURE                                                                           |             |                                  | Stalke                          |            |               |
|                                                                                     |             |                                  | PORTION SOLUTIONS LIMITED       |            |               |
| PACKED IN THE UK BY                                                                 |             |                                  | www.portionsolutions.co.uk      |            |               |
| (TRADED BY)                                                                         |             |                                  | 01952 234100                    |            |               |
|                                                                                     |             |                                  | enquires@portionsolutions.co.uk |            |               |
| To the best of our knowledge, we certify that the product (including any packaging, |             |                                  |                                 |            |               |