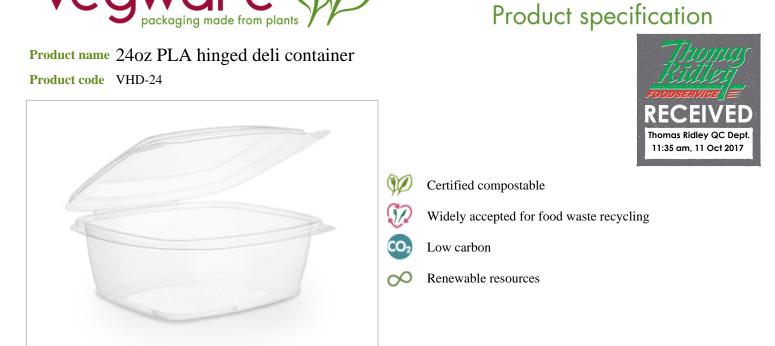

| Description | Clear rectangular deli container with a hinged lid for easy serving. Great seal, perfect for cold salads, desserts and deli treats. Made from plants, not plastic. |
|-------------|--------------------------------------------------------------------------------------------------------------------------------------------------------------------|
| Uses        | Cold deli treats and salads to go.                                                                                                                                 |
| Materials   | Plant-based PLA                                                                                                                                                    |