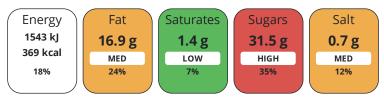

NUTRITIONAL INFORMATION

Each 100g/ml portion contains:

of your reference intake.

Typical values per 100g/ml : Energy 369kcal / 1543kJ

| Nutrient           | per 100g | RI per 100g |
|--------------------|----------|-------------|
| Energy (kJ)        | 1543 kJ  | 18%         |
| Energy (kcal)      | 369 kcal | 18%         |
| Fat                | 16.9 g   | 24%         |
| of which Saturates | 1.4 g    | 7%          |
| Carbohydrate       | 36.8 g   | 14%         |
| of which Sugars    | 31.5 g   | 35%         |
| Fibre              | 10.5 g   |             |
| Protein            | 12 g     | 24%         |
| Salt               | 0.7 g    | 12%         |