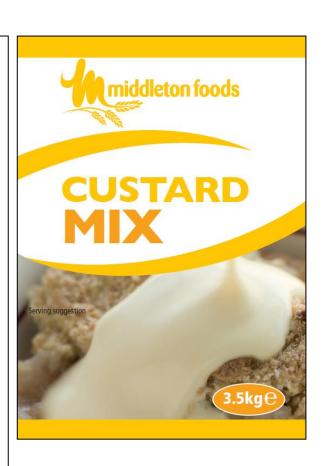

## 16. PRODUCT IMAGE/LABELLING

#### Ingredients

Maize Starch, Sugar, Whey Powder (MILK), Dextrose, MILK Protein (Whey Powder, Acid Casein), Modified Maize Starch, Emulsifier (E471), Skimmed MILK Powder, Flavouring (Lactose (MILK)), Natural Colour (Annatto Norbixin), Butter MILK Powder.

For Allergens see ingredients in "bold"and UPPERCASE

| Nutritional Information | 100g<br>as sold | Per 55ml<br>portion as<br>consumed |
|-------------------------|-----------------|------------------------------------|
| Energy (kJ)             | 1597            | 147                                |
| Energy (kcal)           | 376             | 35                                 |
| Fat (g)                 | 2.4             | 0.2                                |
| of which Saturates (g)  | 0.9             | 0.1                                |
| Carbohydrate (g)        | 85              | 8                                  |
| of which Sugars (g)     | 35.4            | 3.2                                |
| Fibre (g)               | 0.0             | 0.0                                |
| Protein (g)             | 3.7             | 0.3                                |
| Salt (g)                | 0.6             | 0.1                                |
| CM0013                  |                 |                                    |