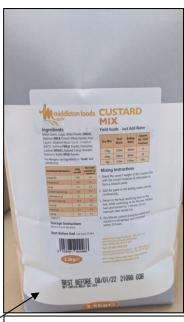

## 16. PRODUCT IMAGE/LABELLING

#### Ingredients

Maize Starch, Sugar, Whey Powder (MILK), Dextrose, MILK Protein (Whey Powder, Acid Casein), Modified Maize Starch, Emulsifier (E471), Skimmed MILK Powder, Flavouring (Lactose (MILK)), Natural Colour (Annatto Norbixin), Butter MILK Powder.

For Allergens see ingredients in "bold"and UPPERCASE

| Nutritional Information | 100g<br>as sold | Per 55ml<br>portion as<br>consumed |
|-------------------------|-----------------|------------------------------------|
| Energy (kJ)             | 1597            | 147                                |
| Energy (kcal)           | 376             | 35                                 |
| Fat (g)                 | 2.4             | 0.2                                |
| of which Saturates (g)  | 0.9             | 0.1                                |
| Carbohydrate (g)        | 85              | 8                                  |
| of which Sugars (g)     | 35.4            | 3.2                                |
| Fibre (g)               | 0.0             | 0.0                                |
| Protein (g)             | 3.7             | 0.3                                |
| Salt (g)                | 0.6             | 0.1                                |
| CM0013                  |                 |                                    |

Storage Instructions
Store in a cool dry place.

Best Before End -See back of pack

# middleton foods CUSTARD MIX

Yield Guide - Just Add Water

| Dry Mix | Cold<br>Water | Boiling<br>Water | Approx<br>No. 55ml<br>Portions |
|---------|---------------|------------------|--------------------------------|
| 115g    | 120ml         | 450ml            | 12                             |
| 200g    | 200ml         | 800ml            | 20                             |
| 1kg     | 1 litre       | 4 litres         | 100                            |

#### Mixing Instructions

- Blend the correct weight of dry Custard Mix with the correct measure of cold water to form a smooth paste.
- 2. Add the paste to the boiling water, stirring continuously.
- Return to the heat and bring back to the boil, while continuing to stir the mix. Reduce heat and simmer for 1 minute. Do not overcook. Best served hot.
- Any leftover custard should be cooled and stored in a refrigerator and consumed within 24 hours.

Middleton Food Products - UK Address 655 Willenhall Road, Willenhall, West Midlands, WV13 3LH Tel: 01902 608122 Middleton Food Products - NI / EU Addres 142a Saintfield Rd, Lisburn, NI, BT27 6UH For recipe ideas and more information: www.middletonfoods.com