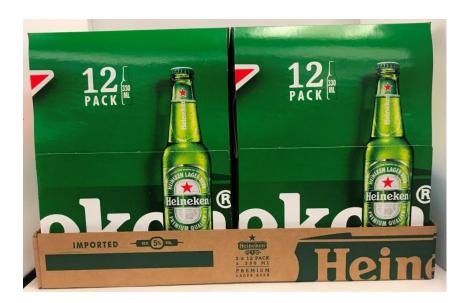

### **HEINEKEN 2 x 12 x 330ml PACK Product Sheet**

# **Product Description**

Heineken is a 5% full-bodied premium lager with deep golden colour, a mild bitter taste and a balanced hop aroma leaving a crisp, clean finish for ultimate refreshment.

Back in 1873, Gerard Heineken founded a beautifully small brewery in Amsterdam, Holland. People loved the brewing quality so much, that Heineken® is now enjoyed in 192 countries worldwide. Size changes, the dedication to quality always remains.