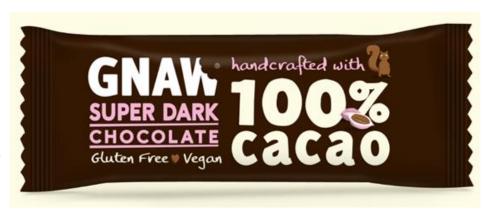

## Product specification for 100% CACAO DARK BAR

Order code – GNI003 35g x case of 25

Unit barcode: 5060463491314 Case barcode: 5060463491468

*Ingredients:* cocoa mass

Dark chocolate contains cocoa solids 100%