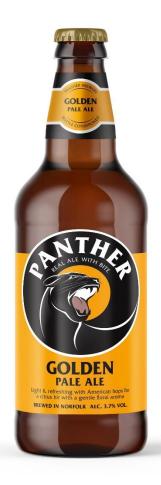

## **SPECIFICATION 14**

Issue 1

Initials: MJ

Date: November 2019

**Product : Golden Panther, Pale Ale** 

**Country of origin and brewery** 

## **Packaging**

Unit size: 12 \*500ml glass bottles in printed Panther Brewery cardboard boxes

|          |            |                 |                                                   |              | Case Details |                |          |                                            |                           | Individual Product     |       |                       |                         |              |       |  |                |               |      |                                                  |                                                     |
|----------|------------|-----------------|---------------------------------------------------|--------------|--------------|----------------|----------|--------------------------------------------|---------------------------|------------------------|-------|-----------------------|-------------------------|--------------|-------|--|----------------|---------------|------|--------------------------------------------------|-----------------------------------------------------|
| Category | / Category | Supplier Name   | Product<br>Description<br>(Best Selling<br>Order) | Product Code | Case<br>Size | Barcode (case) | Case RSP | Case buy<br>price<br>delivered<br>to a HUB | Case<br>Weight<br>(grams) | Case<br>Height<br>(cm) | Width | Case<br>Depth<br>(cm) | Barcode<br>(individual) | Pack<br>size | I KSP |  | Height<br>(cm) | Width<br>(cm) |      | Individual<br>Product<br>weight/Volume<br>(g/ml) | Product<br>container -<br>Glass/Can/Pl<br>astic etc |
| BWS      | Beers      | Panther Brewery | Golden Panther                                    |              | 12           | 5060256600114  |          | £18                                        | 9875                      | 23                     | 23    | 30                    | 5060256600022           |              |       |  | 22.6           | 7.17          | 7.17 | 500ml                                            | Glass                                               |

## **Analytical data**

Alc. 3.7% VOL +0.5% or -0.5%

Original Gravity (O.G.) 1037 +3 or -3

Final Gravity (F.G) 1009 +3 or -3

pH 4 +1 or -1