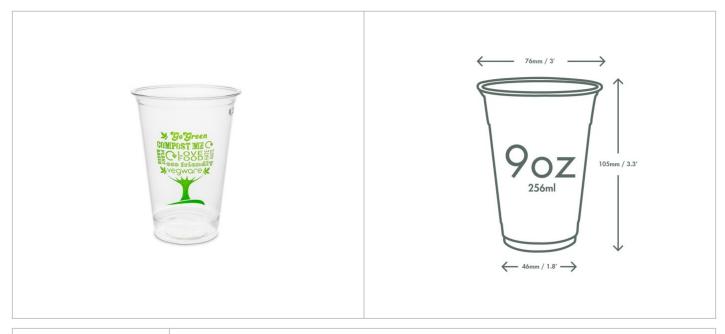

## Product spec sheet

Product name 9oz PLA cold cup, 76-Series - Green Tree Product code R280-GT

|             | Plant-based clear cup, to fit Vegware's 76-Series lids. For cold drinks, desserts, crudités |
|-------------|---------------------------------------------------------------------------------------------|
|             | or mini salads, or healthy snacks. Made from PLA, a renewable material made from            |
| Description | plants. Part of the Green Tree collection - celebrate your eco credentials, in green and    |
|             | white. Award-winning quality by Vegware, made from plants. Commercially                     |
|             | compostable where accepted.                                                                 |