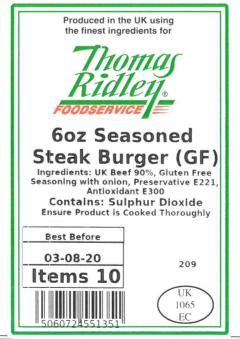

CONTACT OUT OF

PAUL BUCKLEY: 07496 639 602

**HOURS** 

INGREDIENTS 100% Ground Beef plus seasoning

**DESCRIPTION** 

Patties of minced beef - Reddish Brown in colour

Traymoor Product Code: ABDBURG6

Label