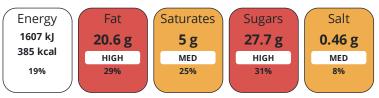

NUTRITIONAL INFORMATION

Each 100g/ml portion contains:

of your reference intake.

Typical values per 100g/ml : Energy 385kcal / 1607kJ

| Nutrient           | per 100g | RI per 100g | per 68g serving | RI per 68g serving |
|--------------------|----------|-------------|-----------------|--------------------|
| Energy (kJ)        | 1607 kJ  | 19%         | 1092.8 kJ       | 13%                |
| Energy (kcal)      | 385 kcal | 19%         | 261.8 kcal      | 13%                |
| Fat                | 20.6 g   | 29%         | 14 g            | 20%                |
| of which Saturates | 5 g      | 25%         | 3.4 g           | 17%                |
| Carbohydrate       | 43.7 g   | 17%         | 29.7 g          | 11%                |
| of which Sugars    | 27.7 g   | 31%         | 18.8 g          | 21%                |
| Fibre              | 4.6 g    |             | 3.1 g           |                    |
| Protein            | 4.3 g    | 9%          | 2.9 g           | 6%                 |
| Salt               | 0.46 g   | 8%          | 0.3 g           | 5%                 |