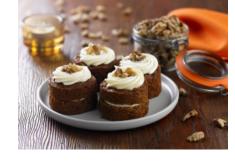

# MINI CARROT CAKE (3 x 6 ptn)

Mini Carrot Cake 3x60g

## PRODUCT DESCRIPTION

A moist carrot sponge, filled and topped with a cream cheese icing and finished with walnut pieces.

| Brand                     | The Handmade Cake Co.            |
|---------------------------|----------------------------------|
| Manufacturer Product Code | 079092                           |
| Product Type              | Food                             |
| Product Category          | Cakes and Tarts                  |
| Storage Type              | Frozen                           |
| Erudus ID                 | 0ff678df126c47ae864c907c5cb07365 |
| Specification Type        | Bakery Products                  |