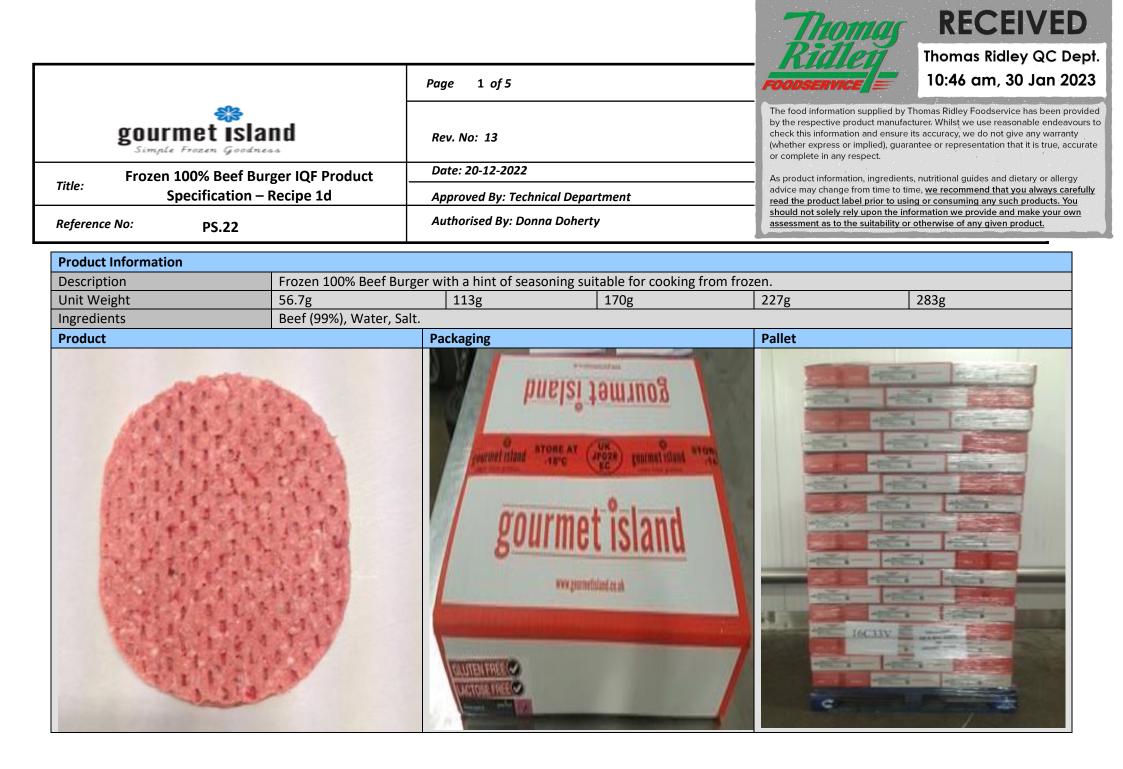

| Information          |                                                                                              |  |  |  |  |  |
|----------------------|----------------------------------------------------------------------------------------------|--|--|--|--|--|
| Process              | Mixed and minced to 3mm with de-gristler attachment, product formed & scored, frozen through |  |  |  |  |  |
|                      | spiral freezer.                                                                              |  |  |  |  |  |
| Best Before Date     | 12/18 months from the date of manufacture                                                    |  |  |  |  |  |
| Storage Instructions | 12/18 months @ -18 °C or colder (do not refreeze after thawing)                              |  |  |  |  |  |
| Frozen On Date       | Ink jet code on the side of the box                                                          |  |  |  |  |  |
| Traceability Code    | Ink jet code on the side of the box                                                          |  |  |  |  |  |
| Internal Packaging   | Blue food grade polythene liner, 45 micron thickness & layered with wax coated paper         |  |  |  |  |  |
| External Packaging   | Corrugated cardboard carton, tape & label.                                                   |  |  |  |  |  |
| Delivery             | Clean, dry, odour free refrigerated transport, no warmer than -18 °C                         |  |  |  |  |  |
|                      |                                                                                              |  |  |  |  |  |