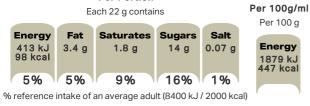

## Nutrition

|                    | Per 100 g:         | Per Bar (22 g):  |
|--------------------|--------------------|------------------|
| Energy             | 1879 kJ (447 kcal) | 413 kJ (98 kcal) |
| Fat                | 15 g               | 3.4 g            |
| of which Saturates | 8.0 g              | 1.8 g            |
| Carbohydrate       | 75 g               | 16 g             |
| of which Sugars    | 65 g               | 14 g             |
| Fibre              | 0.6 g              | 0.1 g            |
| Protein            | 2.3 g              | 0.5 g            |
| Salt               | 0.32 g             | 0.07 g           |