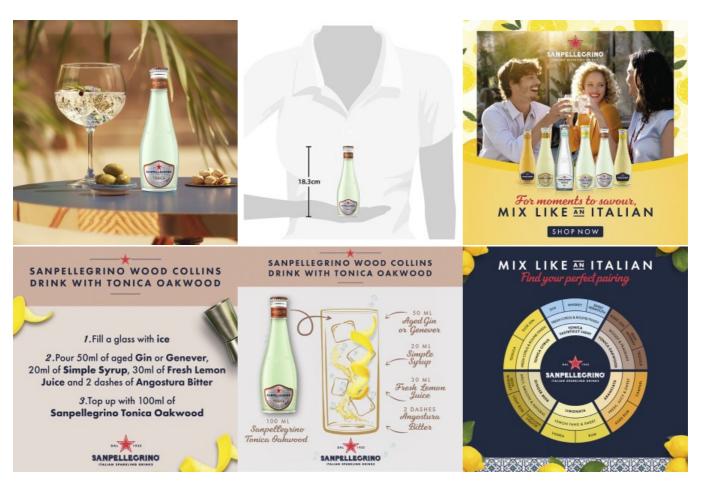

## Features

A premium tonic water carefully crafted to enhance the aroma of gin in mixed drinks

Standardised Brand

Brand - San Pellegrino

**Regulated Product Name** 

Sparkling non alcoholic beverage.

### Third Party Logos

• Green Dot

**Product Marketing** 

A premium tonic water carefully crafted to enhance the aroma of gin in mixed drinks. The oakwood extract gives an entirely new taste sensation thanks to its distinctive bitter first notes. Characteristically unique and versatile, emphasising elegant notes thanks to its fine and persistent bubbles, without masking the flavour of the cocktail.

Hints of oak bark and quinine open a wonderfully complex flavour profile that expertly balances bitter and sweet nuances. Signature Cocktail suggested: Premium Gin + licorice + ice and wood essence, garnish with a lemon peel. Other botanicals to enhance the drinking experience: Black pepper + cucumber + celery.

#### **Brand Marketing**

Sanpellegrino Mixers are a premium range of sparkling drinks made with carefully selected ingredients for your early evening drinking experience.

Superbly balanced bitter-sweet, crisp and vibrant flavours are ready to mix in your favourite cocktails.

Refined ingredients such as quinine, oak and quassia wood extracts come together to create this unique drink, masterfully crafted with Italian flair.

Dry and intense Sanpellegrino Tonica Oakwood

Take your time to choose, chill, and let your evening flow.