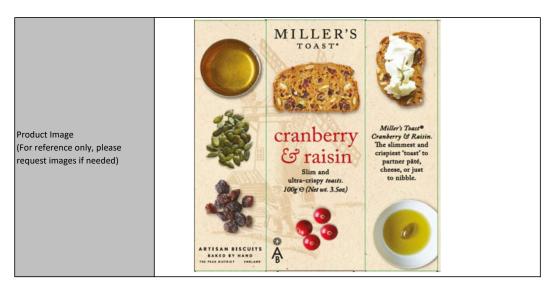

# Finished Product Specification Product details

#### ORGANOLEPTIC PROFILE:

| Appearance: | Thin slices of toast studded with inclusions |  |
|-------------|----------------------------------------------|--|
| Texture:    | Crispy                                       |  |
| Aroma:      | Fruity                                       |  |
| Flavour:    | Fruity                                       |  |