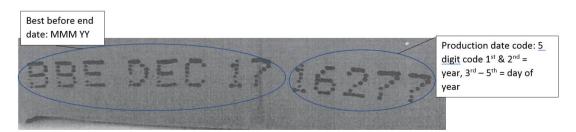

ion**

Checked at start up, every hour and end of each packing run: 2.5mm Ferrous, 4.0mm Non-Ferrous, 5.0mm Stainless Steel test pieces

#### **Sieves**

Not appropriate for this product type.

#### **Packaging**

Printed red film with clear window ( $12\mu m$  PET-Alox/  $60\mu m$  PE evoh PE-HB), a label applied to back of pack. Packed 12 per corrugated cardboard shelf ready outer case. Outer case label applied. 38 cases per layer, 6 layers high, 228 cases per pallet. All pallets shrink/stretched wrapped.

## **Recycling information**

Film - Plastic not currently recycled SRP Outer - Card widely recycled

#### **Production date code**

5 digit code. 1st & 2nd = year; 3-5 = day of the year e.g 26/08/2016 = 16238 In the event of any issues, please quote information as per example below:



Page 6 of 9 02941

| Health & safety data  |             |                                                                                                  |  |
|-----------------------|-------------|--------------------------------------------------------------------------------------------------|--|
| Physical Appearance   |             | Pink coloured fondant Icing.                                                                     |  |
| Ingredients           |             | See ingredients section of the specification.                                                    |  |
| Intended use          |             | For bakery use.                                                                                  |  |
| Storage & Handling    |             | See specification.