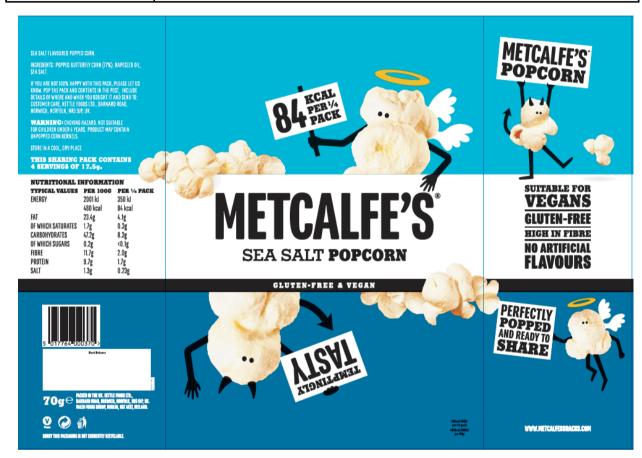

### **Product Specification**

| Name of Product    | Metcalfe's® Sea Salt Popcorn                            |  |
|--------------------|---------------------------------------------------------|--|
| Legal Title        | Sea salt flavoured popped corn.                         |  |
| Pack Sizes         | 11g, 17g, 70g, 11g x 6 Multipack                        |  |
| Manufacturing Site | 40-42 Potters Lane, Wednesbury, West Midlands, WS10 0AT |  |
| Country of Origin  | United Kingdom                                          |  |
| Manufacturer       | Kettle Foods Ltd                                        |  |

### **INGREDIENTS:**

Popped Butterfly Corn (77%), Rapeseed Oil, Sea Salt.

## **On Pack Messages**

Kcal per pack/serving Suitable for vegans Gluten-Free High in fibre No artificial flavours

**Warning:** Choking hazard. Not suitable for children under 4 years. Product may contain unpopped corn kernels.

Sorry this packaging is not currently recyclable.

| Nutrition Information  |          |                   |                 |  |
|------------------------|----------|-------------------|-----------------|--|
| Typical Values         | Per 100g | Per 17.5g Serving | Per 17g Serving |  |
| Energy (kJ)            | 2001     | 350               | 340             |  |
| Energy (kcal)          | 480      | 84                | 82              |  |
| Fat (g)                | 23.4     | 4.1               | 4.0             |  |
| of which saturates (g) | 1.7      | 0.3               | 0.3             |  |
| Carbohydrate (g)       | 47.2     | 8.3               | 8.0             |  |
| of which sugars (g)    | 0.2      | <0.1              | <0.1            |  |
| Fibre (g)              | 11.7     | 2.0               | 2.0             |  |
| Protein (g)            | 9.7      | 1.7               | 1.6             |  |
| Salt (g)               | 1.3      | 0.23              | 0.22            |  |