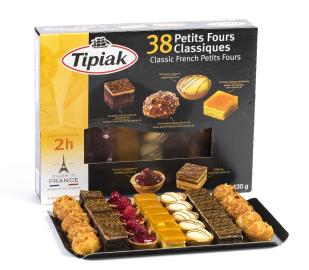

**Composition & Storage** 

38 Frozen Classic French Petit Fours: Crème Brulée Flavour Choux Pastry x10, Chocolate and Feuilletine Square x6, Chocolate Square **Description:** 

x6, Mango and Passion Fruit Square x6, Raspberry Tartlet x5, Lemon Tartlet x5.

**Product & Packaging** 

**Product Code:** 

**TP8286A** 

Lifestyle:

Outer Case:

**Packaging Continued** 

**Product Code:** 

**TP8286A** 