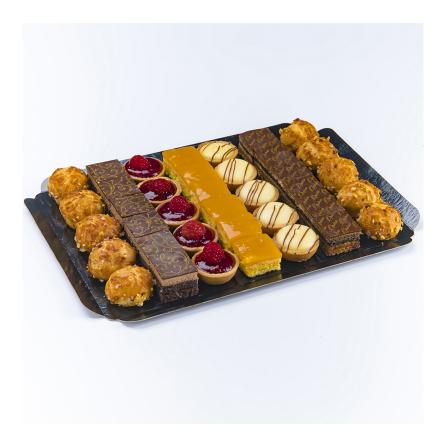

**Composition & Storage** 

38 Frozen Classic French Petit Fours: Crème Brulée Flavour Choux Pastry x10, Chocolate and Feuilletine Square x6, Chocolate Square **Description:** 

x6, Mango and Passion Fruit Square x6, Raspberry Tartlet x5, Lemon Tartlet x5.