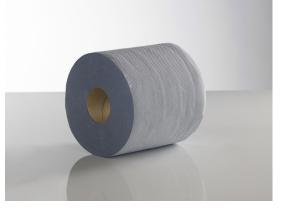

| Product Description | BCF1814E2                                                |
|---------------------|----------------------------------------------------------|
| Product Description | Blue Centrefeed 500 Sheets x 175mm<br>Laminated Embossed |
| Date of Issue       | 04/04/2022                                               |

|      |          | · C · · · |     |
|------|----------|-----------|-----|
| Prod | llict Sn | ecificat  | non |
| 1100 |          | Conca     |     |
|      |          |           |     |

| r rodder opeemedion                            |                                              |
|------------------------------------------------|----------------------------------------------|
| Material Type                                  | 100% Recycled                                |
| Ply                                            | 2                                            |
| Colour                                         | Blue                                         |
| Paper Quality                                  | Laminated Embossed                           |
| Core Size                                      | 60mm                                         |
| Sheet Width                                    | 175mm                                        |
| Sheets Length                                  | 180mm                                        |
| Sheets Per Roll                                | 500                                          |
| Packaging                                      |                                              |
| Case Quantity                                  | 6                                            |
| Cases Per Layer                                | 7                                            |
| Cases Per Pallet                               | 84                                           |
| Pallet Height                                  | 2.25m                                        |
| Double Stacked Pallet                          | Ν                                            |
| Product Packaging & Disposal                   | LDPE Shrink Wrap & Cardboard-Widely Recycled |
| All our AFH products in the Sirius Professiona | I, Advanced and ecoroll range meet the CHSA  |