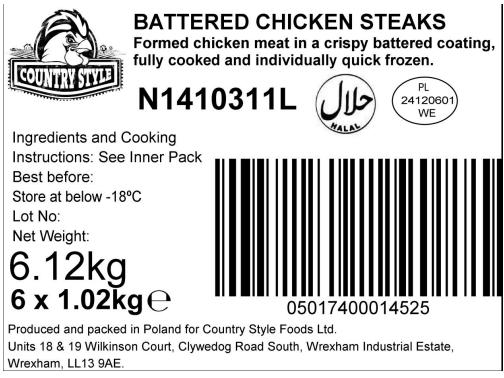

White Cardboard Case L300 x W400 x H140mm - Tare Weight: 300g

6 x 1.02kg

18 months

Poland -18°C

05017400014525 5017400105735

Best Before DD-MM-YYYY

6.12kg

12

## PACKING CONFIGURATION

Product Attribute Packs Per Case Case Net Weight Layers Per Pallet Cases Per Pallet Barcode Outer Barcode Inner Primary Packaging Secondary Packaging Shelflife from Manufacture Coding Details Country of Origin Storage Conditions