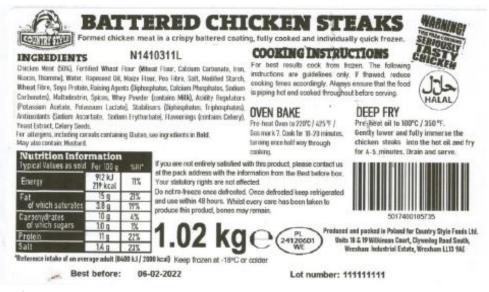

## **PRODUCT PROFILE**

Grill BBQ Thaw & Eat

| Appearance<br>Flavour<br>Texture<br>Quality Standards<br>Ingredients | Teardrop fried chicken steaks in a uneven slightly golden colour tempura.<br>Fresh taste of chicken meat slightly salty with hint of pepper flavor in the breading.<br>Soft meat core in a crispy tempura coating that adheres firmly to the meat.<br>Fresh clean oily aroma. No off taints or odors.<br>Chicken Meat (50%), Fortified <b>Wheat</b> Flour ( <b>Wheat</b> Flour, Calcium Carbonate, Iron, Niacin,<br>Thiamine), Water, Rapeseed Oil, Maize Flour, Pea Fibre, Salt, Modified Starch, <b>Wheat</b> |  |  |
|----------------------------------------------------------------------|-----------------------------------------------------------------------------------------------------------------------------------------------------------------------------------------------------------------------------------------------------------------------------------------------------------------------------------------------------------------------------------------------------------------------------------------------------------------------------------------------------------------|--|--|
| Quid Value                                                           | Fibre, <b>Soya</b> Protein, Raising Agents (Diphosphates, Calcium Phosphates, Sodium Carbonates), Maltodextrin, Spices, Whey Powder (contains <b>Milk</b> ), Acidity Regulators (Potassium Acetate, Sodium Lactate), Stabilisers (Diphosphates, Triphosphates), Antioxidants (Sodium Ascorbate, Sodium Erythorbate), Flavourings (contains <b>Celery</b> ), Yeast Extract, <b>Celery</b> Seeds. 50%                                                                                                             |  |  |
| Allergy Warning                                                      | For allergens including cereals containing Gluten, see ingredients in BoldMay also contain <b>Mustard</b>                                                                                                                                                                                                                                                                                                                                                                                                       |  |  |
| REHEATING GUIDLINES                                                  |                                                                                                                                                                                                                                                                                                                                                                                                                                                                                                                 |  |  |
| Re-Heat or Cook from                                                 | For best results cook from frozen. The following cooking instructions are guidelines only. If thawed, reduce cooking times accordingly. Always ensure that the product is piping hot and cooked throughout before serving.                                                                                                                                                                                                                                                                                      |  |  |
| Oven Bake                                                            | Preheat oven to 220°C /425°F / Gas Mark 7. Place the steaks onto a baking tray in the centre of the oven and bake for 18 - 20 minutes.                                                                                                                                                                                                                                                                                                                                                                          |  |  |
| Deep Fry                                                             | Pre-heat oil to 180°C /350°F. Gently lower and fully immerse the steaks into the hot oil and fry for 4 - 5 minutes. Drain and serve.                                                                                                                                                                                                                                                                                                                                                                            |  |  |
| Microwave                                                            | ,                                                                                                                                                                                                                                                                                                                                                                                                                                                                                                               |  |  |