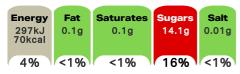

#### Nutrition

|                                                         | Per 100ml | Per Can | % RI* Per Can |
|---------------------------------------------------------|-----------|---------|---------------|
| Energy                                                  | 90kJ      | 297kJ   | 4%            |
|                                                         | 21kcal    | 70kcal  |               |
| Fat, of which:                                          | 0.0g      | 0.1g    | <1%           |
| saturates                                               | 0.0g      | 0.1g    | <1%           |
| Carbohydrate                                            | 4.8g      | 15.9g   | 6%            |
| of which: sugars                                        | 4.3g      | 14.1g   | 16%           |
| Fibre                                                   | 0.1g      | 0.2g    | -             |
| Protein                                                 | 0.1g      | 0.4g    | <1%           |
| Salt                                                    | 0.00g     | 0.01g   | <1%           |
| *Reference Intake of an average adult (8400kJ/2000kcal) |           |         |               |
| Contains 1 serving                                      |           |         |               |

## Per Portion

Each can contains

of an adult's Reference Intake\*

Energy per 100ml: 90kJ/21kcal

#### **HFSS Indicator**

HFSS Indicator - Not HFSS

<sup>\*</sup>Reference Intake of an average adult (8400kJ/2000kcal)