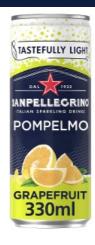

## San Pellegrino Grapefruit 330ml

**EAN** 8002270606823

**Target market(s)** GB, IE

The food information supplied by Thomas Ridley Foodservice has been provide by the respective product manufacturer. While two user reasonable endowours: check this information and ensure its accuracy, we do not give any warranty (whether express or implied), guarantee or representation that it is true, accurat or complete in any respect.

#### Brand

San Pellegrino

#### **Features**

Sparkling Grapefruit Beverage with 16% Grapefruit juice from concentrate, with sugar and sweeteners

#### **Regulated Product Name**

 $Sparkling\ grape fruit\ beverage\ with\ 16\%\ grape fruit\ juice\ from\ concentrate,\ with\ sugar\ and\ sweetener.$ 

## Pack Size

330ml e