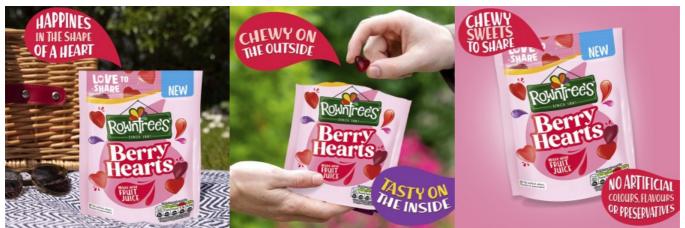

#### Features

A sharing bag of fruity flavoured jelly heart sweets made with fruit juice Strawberry, blackcurrant & raspberry flavours No artificial colours, flavours or preservatives

#### **Product Marketing**

- Rowntree's® Berry Hearts sweets are lovely little fruity-flavoured jelly hearts in three tasty flavours. Made with real fruit juice, enjoy the taste of strawberry, raspberry and blackcurrant in every colourful sweet.
- enjoy the taste of strawberry, raspberry and blackcurrant in every colourful sweet.

   Did you know that we don't use artificial colours, flavours or preservatives in Rowntree's® sweets? It's even more reason to enjoy the different flavours textures, shapes, and colours in every bag.
- enjoy the different flavours, textures, shapes, and colours in every bag.