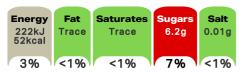

#### Nutrition

|                                                            | Per 100g | Per 4 sweets | Reference Intake* | %RI* |
|------------------------------------------------------------|----------|--------------|-------------------|------|
| Energy                                                     | 1296kJ   | 222kJ        | 8400kJ            |      |
|                                                            | 300kcal  | 52kcal       | 2000kcal          | 3%   |
| Fat                                                        | 0.1g     | Trace        | 70g               | <1%  |
| of which: saturates                                        | 0.1g     | Trace        | 20g               | <1%  |
| Carbohydrate                                               | 63.0g    | 11.0g        | 260g              | 4%   |
| of which: sugars                                           | 35.6g    | 6.2g         | 90g               | 7%   |
| Fibre                                                      | 13.7g    | 2.4g         | -                 | -    |
| Protein                                                    | 5.0g     | 0.9g         | 50g               | 2%   |
| Salt                                                       | 0.06g    | 0.01g        | 6g                | <1%  |
| *Reference Intake of an average adult (8400kJ/2000kcal)    |          |              |                   |      |
| Contains approximately 6 servings                          |          |              |                   |      |
| Portions should be adjusted for children of different ages |          |              |                   |      |