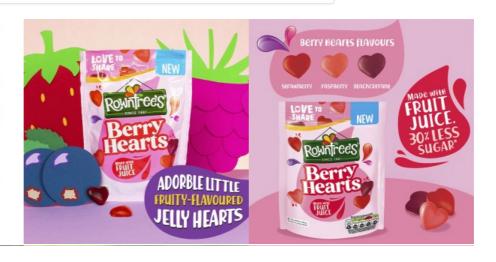

#### Features

A sharing bag of fruity flavoured jelly heart sweets made with fruit juice Strawberry, blackcurrant & raspberry flavours No artificial colours, flavours or preservatives

#### **Product Marketing**

- Rowntree's® Berry Hearts sweets are lovely little fruity-flavoured jelly hearts in three tasty flavours. Made with real fruit juice, enjoy the taste of strawberry, raspberry and blackcurrant in every colourful sweet.
- enjoy the taste of strawberry, raspberry and blackcurrant in every colourful sweet.