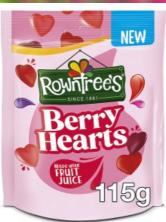

## **Rowntree's Berry Hearts 115g**

**EAN** 8593893786059

Target market(s)
GB. IE

#### **Alternative Description**

Supplier Preferred Product Name - Rowntree's Berry Hearts Sweets Sharing Bag 115g

#### Features

A sharing bag of fruity flavoured jelly heart sweets made with fruit juice Strawberry, blackcurrant & raspberry flavours No artificial colours, flavours or preservatives