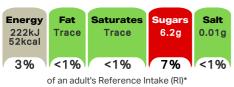

#### Per Portion Each 5 sweets contain

Energy per 100g: 1296kJ/300kcal

\*Reference Intake of an average adult (8400kJ/2000kcal)

#### **Nutrition Other Text**

Reference Intake of an average adult (8400kJ/2000kcal) Contains approximately 6 servings. Portions should be adjusted for children of different ages