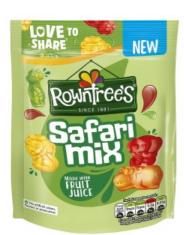

## **Rowntree's Safari Mix 115g**

**EAN** 8593893786035

Target market(s)
GB. IE

#### **Alternative Description**

Supplier Preferred Product Name - Rowntree's Safari Mix Sweets Sharing Bag 115g

#### **Features**

A sharing bag of fruity flavoured jelly animal sweets made with fruit juice Strawberry, orange, lemon and apple flavours No artificial colours, flavours or preservatives

#### **Regulated Product Name**

Assorted fruit flavoured jellies