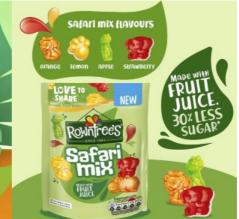

#### **Features**

A sharing bag of fruity flavoured jelly animal sweets made with fruit juice Strawberry, orange, lemon and apple flavours No artificial colours, flavours or preservatives

#### **Product Marketing**

- Rowntree's® Safari Mix sweets are lovely little fruity-flavoured jelly sweets in four tasty flavours. Made with real fruit juice,
- enjoy the taste of strawberry, orange, lemon and apple in every colourful sweet.