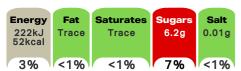

#### Nutrition

|                                                            | Per 100g | Per 5 sweets | Reference Intake* | %RI* |
|------------------------------------------------------------|----------|--------------|-------------------|------|
| Energy                                                     | 1296kJ   | 222kJ        | 8400kJ            |      |
|                                                            | 300kcal  | 52kcal       | 2000kcal          | 3%   |
| Fat                                                        | 0.1g     | Trace        | 70g               | <1%  |
| of which saturates                                         | 0.1g     | Trace        | 20g               | <1%  |
| Carbohydrate                                               | 63.0g    | 11.0g        | 260g              | 4%   |
| of which sugars                                            | 35.6g    | 6.2g         | 90g               | 7%   |
| Fibre                                                      | 13.7g    | 2.4g         | -                 | -    |
| Protein                                                    | 5.0g     | 0.9g         | 50g               | 2%   |
| Salt                                                       | 0.06g    | 0.01g        | 6g                | <1%  |
| *Reference Intake of an average adult (8400kJ/2000kcal)    |          |              |                   |      |
| Contains approximately 6 servings                          |          |              |                   |      |
| Portions should be adjusted for children of different ages |          |              |                   |      |

#### Per Portion

Each 5 sweets contain

of an adult's Reference Intake (RI)\*

Energy per 100g: 1296kJ/300kcal

\*Reference Intake of an average adult (8400kJ/2000kcal)