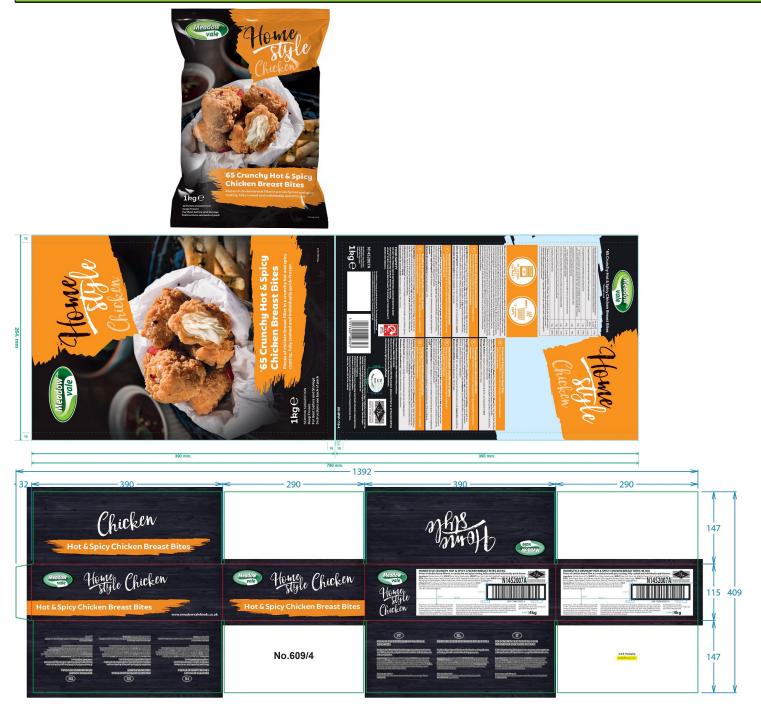

## Meadowvale Foods Limited PRODUCT SPECIFICATION

18 & 19 Wilkinson Court, Clywedog Road South, Wrexham Industrial Estate, LL13 9AE Tel: 01978 666100

|                            | Tel: 01978 666100                                                                                                                                                                                                                                                                                                                                                                                         |  |  |  |
|----------------------------|-----------------------------------------------------------------------------------------------------------------------------------------------------------------------------------------------------------------------------------------------------------------------------------------------------------------------------------------------------------------------------------------------------------|--|--|--|
| Issue No                   | 1 01/11/2022 13:29:47                                                                                                                                                                                                                                                                                                                                                                                     |  |  |  |
| Product Code               | N1452007A                                                                                                                                                                                                                                                                                                                                                                                                 |  |  |  |
| Name;                      | Homestyle Hot & Spicy Chicken Bites (15g)                                                                                                                                                                                                                                                                                                                                                                 |  |  |  |
| Product Description        | Pieces of chicken breast fillet in a crunchy hot & spicy coating, fully cooked and individually quick-frozen.                                                                                                                                                                                                                                                                                             |  |  |  |
| PACKING CONFIGURATION      |                                                                                                                                                                                                                                                                                                                                                                                                           |  |  |  |
| Product Attribute          | Target Weight 10-20g >80%, Weight Tolerance 7-23g 100%                                                                                                                                                                                                                                                                                                                                                    |  |  |  |
| Case Size                  | 4 x 1kg                                                                                                                                                                                                                                                                                                                                                                                                   |  |  |  |
| Case Net Weight            | 4kg                                                                                                                                                                                                                                                                                                                                                                                                       |  |  |  |
| Layers Per Pallet          | 12                                                                                                                                                                                                                                                                                                                                                                                                        |  |  |  |
| Cases Per Layer            | 10                                                                                                                                                                                                                                                                                                                                                                                                        |  |  |  |
| Cases Per Pallet           | 120                                                                                                                                                                                                                                                                                                                                                                                                       |  |  |  |
| Barcode Outer              | 05017400020274                                                                                                                                                                                                                                                                                                                                                                                            |  |  |  |
| Barcode Inner              | 5017400108323                                                                                                                                                                                                                                                                                                                                                                                             |  |  |  |
| Primary Packaging          | Printed Bag W264 x H390mm - Tare Weight 20g                                                                                                                                                                                                                                                                                                                                                               |  |  |  |
| Secondary Packaging        | Corrugated BC Flute outer case W295 x L395 x H125mm - Tare Weight 402g                                                                                                                                                                                                                                                                                                                                    |  |  |  |
| Shelflife from Manufacture | 18 months                                                                                                                                                                                                                                                                                                                                                                                                 |  |  |  |
| Coding Details             | Best Before: DD MMM YYYY Lot no: XXXYYDDD                                                                                                                                                                                                                                                                                                                                                                 |  |  |  |
| Country Of Origin          | TH                                                                                                                                                                                                                                                                                                                                                                                                        |  |  |  |
| Storage Conditions         | - 18°C                                                                                                                                                                                                                                                                                                                                                                                                    |  |  |  |
| PRODUCT PROFILE            |                                                                                                                                                                                                                                                                                                                                                                                                           |  |  |  |
| Appearance                 | Typical of off white chicken breast in a golden hot & spicy coating.                                                                                                                                                                                                                                                                                                                                      |  |  |  |
| Flavour                    | Typical of cooked chicken breast fillet in a hot & spicy coating.                                                                                                                                                                                                                                                                                                                                         |  |  |  |
| Texture                    | Meat to be succulent and tender, not stringy or tough. Coating to be crunchy not soggy or wet.                                                                                                                                                                                                                                                                                                            |  |  |  |
| Quality Standards          | Product to be free from bone, cartilage, discolouration, deep muscle bruising, coating voids > 5 pence piece and any foreign bodies. Absent of off odours or flavours, and pinking of the meat. Coating to be attached to the meat. Although every care has been taken to produce this product, bones may remain.                                                                                         |  |  |  |
| Ingredients                | Chicken Breast (57%), <b>Wheat</b> Flour, Water, Breadcrumbs ( <b>Wheat</b> Flour, Salt, Yeast), Salt, Modified<br>Tapioca Starch, Vegetable Oil (Palm, <b>Soya</b> ), Maize Starch, Spices, Spice Extract (Paprika, Chilli), Vegetable<br>Powders (Garlic, Onion), Sugar, <b>Wheat</b> Gluten, Raising Agents (Diphosphates, Sodium Carbonates),<br>Dextrose, Yeast Extract, Stabilisers (Triphosphates) |  |  |  |
| Quid Value                 | 57%                                                                                                                                                                                                                                                                                                                                                                                                       |  |  |  |
| Allergy Warning            | For allergens, including cereals containing Gluten, see ingredients in <b>Bold</b> .                                                                                                                                                                                                                                                                                                                      |  |  |  |
| REHEATING GUIDELINES       |                                                                                                                                                                                                                                                                                                                                                                                                           |  |  |  |
| Re-Heat or Cook from       | For best results cook from frozen. The following instructions are guidelines only. Always ensure that the product is piping hot and cooked throughout before serving.                                                                                                                                                                                                                                     |  |  |  |
| Oven Bake                  | Pre-heat oven to 220°C / Gas Mark 7. Remove the chicken from all packaging and place on a baking tray in the centre of the oven for 10 - 12 minutes.                                                                                                                                                                                                                                                      |  |  |  |
| Deep Fry                   | Pre-heat oil to 180°C. Remove the chicken from all packaging. Gently lower and fully immerse the chicken into the hot oil for 3 - 4 minutes. Drain and serve.                                                                                                                                                                                                                                             |  |  |  |