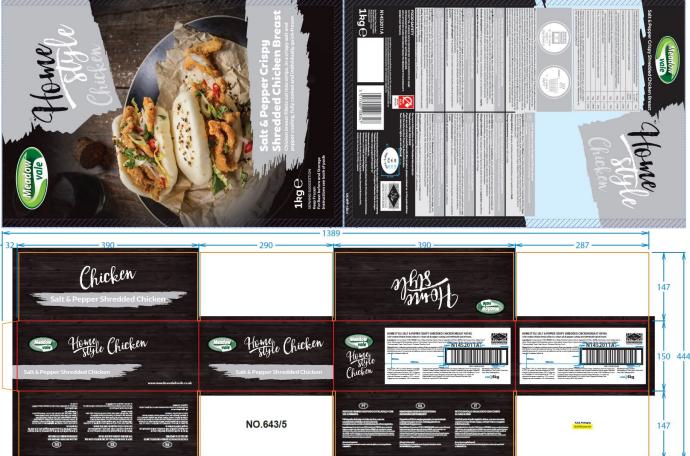

## Meadowvale Foods Limited PRODUCT SPECIFICATION

18 & 19 Wilkinson Court, Clywedog Road South, Wrexham Industrial Estate, LL13 9AE

Tel: 01978 666100

01/11/2022 15:07:32

N1452011A

**Homestyle Salt & Pepper Shredded Chicken** 

Chicken breast fillets cut into strips, in a crispy salt and pepper coating, fully cooked and individually quick-

frozen.

PACKING CONFIGURATION

Issue No

Name;

Product Code

**Product Description** 

Product Attribute Uncalibrated
Case Size 4 x 1kg
Case Net Weight 4kg
Layers Per Pallet 10
Cases Per Layer 10
Cases Per Pallet 100

 Barcode Outer
 05017400020298

 Barcode Inner
 5017400108347

Primary Packaging LLDPE Food Grade Pre-printed Bag W264 x L390mm - Tare Weight 15g
Secondary Packaging Corrugated Cardboard Case W295 x L395 x H160mm - Tare Weight 430g

Shelflife from Manufacture 18 months

Coding Details Best Before DD MMM YYYY Lot number: XXXYYDDD

Country Of Origin TH
Storage Conditions - 18°C

**PRODUCT PROFILE** 

Appearance Typical of cooked chicken breast in a crispy golden brown coating in small strips.