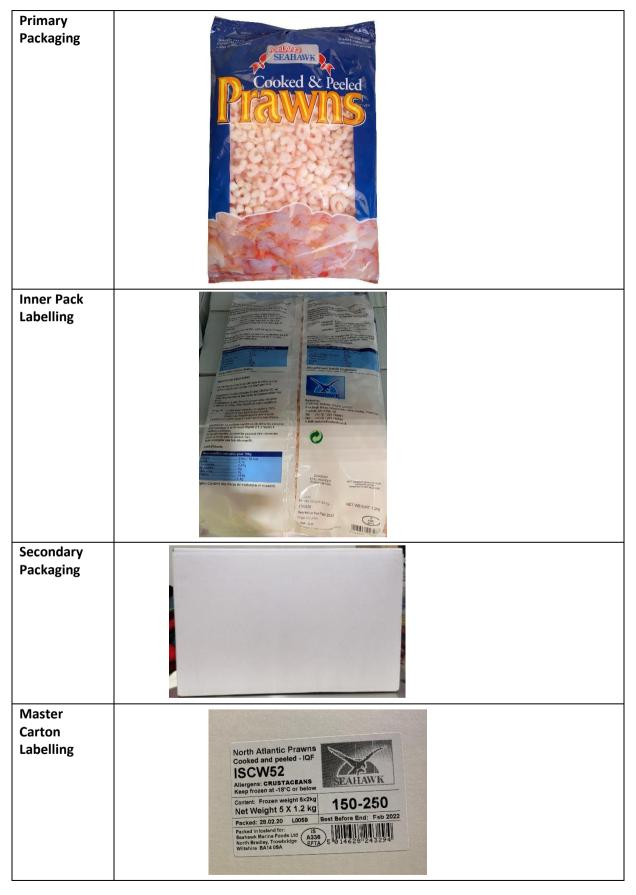

| PACKAGING     |                    |                     |
|---------------|--------------------|---------------------|
| Primary       | Material:          | Food grade LDPE bag |
| Contact with  | Empty Pack Weight: | 20g                 |
| product       | Barcode(s):        | 5014628 243287      |
| Secondary     | Material/grade:    | Cardboard carton    |
| Transit       | Dimensions:        | 380x238x242mm       |
| packaging     | Empty Box Weight:  | 340g                |
|               | Barcode(s):        | 5014628 243294      |
|               | Pallet Size        | 1200 x 1000mm       |
| Palletisation | Cases per layer    | 13                  |
| ranetisation  | Layers per pallet  | 8                   |
|               | Cases per pallet   | 104                 |