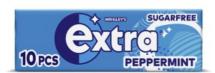

## **Extra Peppermint Sugarfree Chewing Gum 10 Pieces**

**EAN** 40099361

Target market(s) GB, IE

#### **Regulated Product Name**

Sugarfree Chewing Gum with Sweeteners and Mint Flavour.