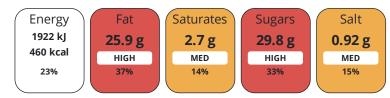

NUTRITIONAL INFORMATION Each 100g/ml portion contains:

of your reference intake.

Typical values per 100g/ml : Energy 460kcal / 1922kJ

|                  | Nutrient                          | per 100g        | RI per 100   | )g per 110g<br>serving | RI per 110g<br>serving | per 110g of prepared<br>product |
|------------------|-----------------------------------|-----------------|--------------|------------------------|------------------------|---------------------------------|
|                  | Energy (kJ)                       | 1922 kJ         | 23%          | 2114.2 kJ              | 25%                    | -                               |
|                  | Energy (kcal)                     | 460 kcal        | 23%          | 506 kcal               | 25%                    | -                               |
|                  | Fat                               | 25.9 g          | 37%          | 28.5 g                 | 41%                    | -                               |
|                  | of which Saturates                | 2.7 g           | 14%          | 3 g                    | 15%                    | -                               |
|                  | Carbohydrate                      | 50.8 g          | 20%          | 55.9 g                 | 22%                    | -                               |
|                  | of which Sugars                   | 29.8 g          | 33%          | 32.8 g                 | 36%                    | -                               |
|                  | Fibre                             | 1 g             |              | 1.1 g                  |                        | -                               |
|                  | Protein                           | 5.4 g           | 11%          | 5.9 g                  | 12%                    | -                               |
|                  | Salt                              | 0.92 g          | 15%          | 1 g                    | 17%                    | -                               |
|                  | Sodium                            | 370 mg          |              | 407 mg                 |                        | -                               |
|                  | Serving Size                      | 110 g           | l            | Exempt from Nutriti    | on Labelling           | Yes                             |
|                  | Number of Servings                | 1 Serving       | S            |                        |                        |                                 |
|                  | Source of Nutritional Information | Calculation fro | m known/acce | epted datasets         |                        |                                 |
| TARY<br>AL<br>DN |                                   |                 |              |                        |                        |                                 |
| )                | HFSS Status                       | Yes             |              |                        |                        |                                 |