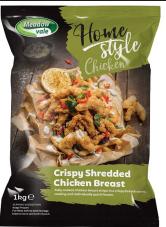

## Meadowvale Foods Limited PRODUCT SPECIFICATION

18 & 19 Wilkinson Court, Clywedog Road South, Wrexham Industrial Estate, LL13 9AE

Tel: 01978 666100

1 01/11/2022 14:34:57

Product Code N1452010A

Name; Homestyle Crunchy Shredded Chicken

Product Description Chicken breast fillets cut into strips, in a crispy coating, fully cooked and individually quick-frozen.

## PRODUCT PROFILE

Appearance Typical of cooked chicken breast in a crispy golden brown coating in small strips.

Flavour Typical of cooked chicken breast meat, in a crispy coating.

Texture Crisp outer coating leading to succulent and tender meat.