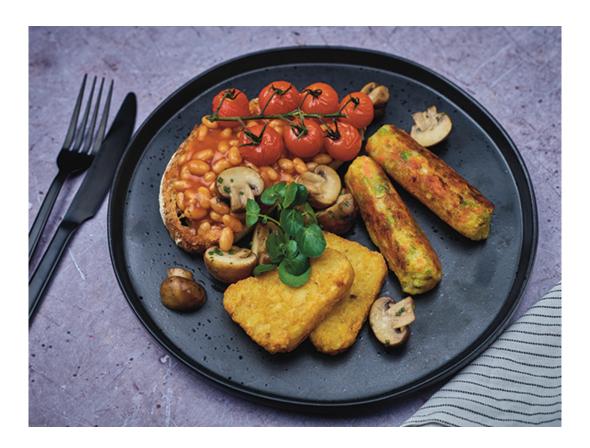

**Composition & Storage** 

**Description:** A sausage shaped, lightly seasoned mix of vegetables and cannellini beans, coated in batter.

**Ingredients:** See Page 2.

Allergen Statement: For allergens, including cereals containing gluten, see ingredients in CAPITALS.