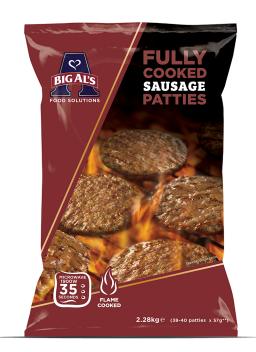

|
| Frying:                                                                                                                         |
| N/A                                                                                                                             |

**Product Code:** 

Other Cooking or Serving Instructions:

For best results cook from frozen. Appliances may vary, the following are guidelines only. Adjust times to suit your appliance. Remove all packaging before cooking. Ensure product is piping hot before serving. Do no reheat once cooled. Do not re-freeze if thawed.

GS901346

**Product & Packaging** 

Lifestyle:



Outer Case:



GS901346

**Product Code:** 

### **Packaging Continued**

**Product Code:** 

GS901346

Inner Pack/Case:



#### Combination:



**Packaging Continued** 

**Product Code:** 

**GS901346** 

Outer Label:



#### Inner Label:



158

112

Product Code: GS901346 Outer Case Line Drawing:

1238

KEEP FROZEN -18°C

382