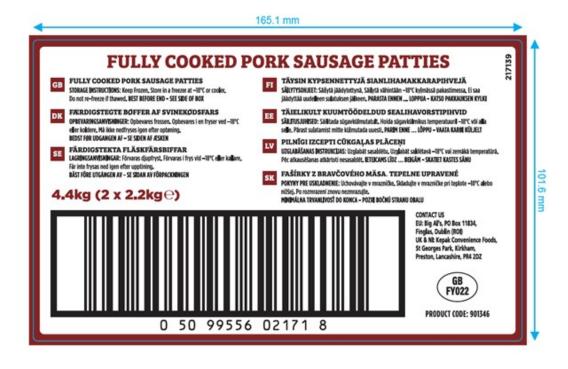

#### Combination:

**Packaging Continued** 

**Product Code:** 

**GS901346** 

Outer Label:

#### Inner Label:

158

112

Product Code: GS901346 Outer Case Line Drawing:

1238

KEEP FROZEN -18°C

382