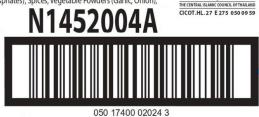

Case Size 4 x 1kg

Case Net Weight4kgLayers Per Pallet12Cases Per Layer10Cases Per Pallet120

 Barcode Outer
 05017400020243

 Barcode Inner
 5017400108408

Primary Packaging LLDPE Printed Bag W264 x L390mm - Tare Weight 20g