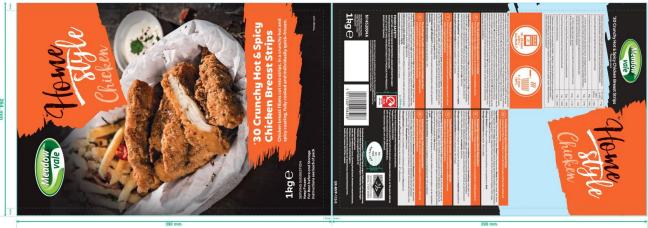

## Meadowvale Foods Limited PRODUCT SPECIFICATION

18 & 19 Wilkinson Court, Clywedog Road South, Wrexham Industrial Estate, LL13 9AE

Tel: 01978 666100

1 12/09/2022 09:05:35

Product Code N1452004A

Name; Homestyle Hot & Spicy Chicken Strips (35g)

Product Description Chicken breast fillet cut into strips, in a crunchy hot and spicy coating, fully cooked and individually quick-

frozen.

**PACKING CONFIGURATION** 

Issue No

Product Attribute Target Weight 35g +/-6g (29g-41g) >80%, Weight Tolerance 35g +/-10g (25g-45g) 100%

Case Size 4 x 1kg

Case Net Weight4kgLayers Per Pallet12Cases Per Layer10Cases Per Pallet120

 Barcode Outer
 05017400020243

 Barcode Inner
 5017400108408

Primary Packaging LLDPE Printed Bag W264 x L390mm - Tare Weight 20g

Secondary Packaging Corrugated B/C Flute Outer Case W295 x L395 x H135mm - Tare Weight 412g

Shelflife from Manufacture 18 months

Coding Details Best Before: DD MMM YYYY Lot no: XXXYYDDD

Meat OriginTHCountry Of OriginTHPacked InTHStorage Conditions-18°C

**PRODUCT PROFILE** 

Appearance Typical of off-white chicken breast in a golden orange hot & spicy coating.

Flavour Typical of cooked chicken breast fillet in a hot & spicy coating.

Texture Meat to be succulent and tender, not stringy or tough. Coating to be crunchy not soggy or wet.

Quality Standards Product to be free from bone, cartilage, discolouration, deep muscle bruising, coating voids > 5 pence piece

and any foreign bodies. Absent of off odours or flavours, and pinking of the meat. Coating to be attached to

the meat. Although every care has been taken to produce this product, bones may remain.

Ingredients Chicken Breast (65%), Water, **Wheat** Flour, Breadcrumbs (**Wheat** Flour, Salt, Yeast), Salt, Maize Starch, Vegetable Oil (Palm, **Soya**), Modified Tapioca Starch, Raising Agents (Diphosphates, Sodium Carbonates),

Stabilisers (Triphosphates), Spices, Vegetable Powders (Garlic, Onion), Spice Extracts (Paprika, Chilli),

Sugar, Yeast Extract, **Wheat** Gluten, Dextrose.

Quid Value 65%

Allergy Warning For allergens, including cereals containing Gluten, see ingredients in **Bold**.

**REHEATING GUIDELINES** 

Oven Bake

Re-Heat or Cook from For best results cook from frozen. The following instructions are guidelines only. If thawed, reduce cooking

times accordingly. Always ensure that the food is piping hot and cooked throughout before serving.

Pre-heat oven to 220°C / Gas Mark 7. Place chicken on a baking tray in the centre of the oven and bake for

18 - 20 minutes

.8 - 20 minutes.

Deep Fry Pre-heat oil to 180°C. Gently lower and fully immerse the chicken into the hot oil and fry for 4 - 5 minutes.