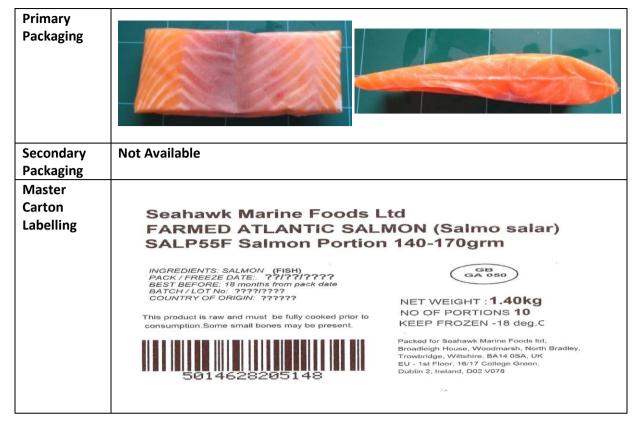

| PRODUCT INFORMATION                           |                                                                                                                           |  |
|-----------------------------------------------|---------------------------------------------------------------------------------------------------------------------------|--|
| Seahawk Product Code<br>& Product Size/ Count | SALP55F - 140/170g - 1.4kg net<br>SALP67F - 170/200g - 1.7kg net<br>SALP78F - 200/230g - 2kg net                          |  |
| Product Name                                  | Salmon Fillet Portions                                                                                                    |  |
| Product Description                           | IQF Skinless, Boneless, Farmed Salmon Fillet Portions. Whole fillets are fresh cut to size then vacuum packed and frozen. |  |
| Brand:                                        | Unbranded                                                                                                                 |  |
| Portions Per Pack:                            | 10                                                                                                                        |  |
| Number Packs/Case:                            | 1 Pack                                                                                                                    |  |
| Glaze %:                                      | 0%                                                                                                                        |  |
| Ingredient Declaration:                       | Salmon (FISH)                                                                                                             |  |
| Allergen Advice:                              | See ingredients in <b>BOLD</b>                                                                                            |  |
| Origin:                                       | Norway, Scotland or Iceland (See label)                                                                                   |  |
| Farmed In:                                    | Norway, Scotland or Iceland (See label)                                                                                   |  |
| Species:                                      | Salmo Salar                                                                                                               |  |
| Shelf life:                                   | Shelf life (Best Before Date) is 18 months from production date.                                                          |  |
|                                               | Coding format: Best Before End: MM YYYY                                                                                   |  |
| Storage Conditions                            | Product is frozen and should be stored at a temperature of -18°C or                                                       |  |
|                                               | below.                                                                                                                    |  |
| Preparation Instructions                      | Product is to be defrosted in a refrigerator. Once defrosted, product                                                     |  |
|                                               | must be kept refrigerated and consumed within 24 hours. Product is                                                        |  |
|                                               | raw and must be cooked prior to consumption.                                                                              |  |

| PACKAGING                        | PACKAGING                              |                             |  |
|----------------------------------|----------------------------------------|-----------------------------|--|
| Primary                          | Material: Food grade LDPE Vacuum Pouch |                             |  |
| Contact with                     | Empty Pack Weight:                     | 10g                         |  |
| product                          | Barcode:                               | None                        |  |
| Secondary                        | Material/grade:                        | Cardboard carton            |  |
| Transit                          | <b>Empty Box Weight:</b>               | 150g                        |  |
| packaging                        | Barcodes:                              | s: SALP55F – 5014628 205148 |  |
|                                  | SALP67F – 5014628 205155               |                             |  |
|                                  |                                        | SALP78F – 5014628 205162    |  |
|                                  | Pallet Size                            | 1200 x 1000mm               |  |
| Palletisation Cases per layer 30 |                                        | 30                          |  |
| Layers per pallet 10             |                                        | 10                          |  |
|                                  | Cases per pallet                       | 300Whole                    |  |