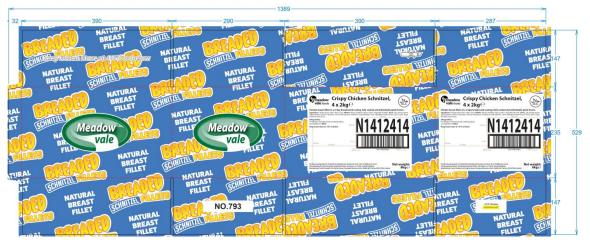

## Crispy Chicken Schnitzel, 4 x 2kg⊖

Chicken breast fillets in a crispy breadcrumb coating, fully cooked and individually quick-frozen. Ingredients: Chicken Breast (60%), Water, Flour (WHEAT, Maize), Modified Tapioca Starch, Vegetable Oil (Palm, SOYA), Salf, Rasing Agents (Ophosphates, Soulium Carbonates, Calium Phosphates, Sabilliers (Triphosphates), Yeast, Yegetable Foulder (Onion, Garlic), See, Sugar

Allergy Advice:
For allergens, including cereals containing Gluten

Keep frozen store at -18°C or below

Produced and packed in Thailand for Meadowvale Foods Ltd, Units 18 & 19 Wilkinson Court, Clywedog Road South, Wresham Industrial Estate, Wresham, LL13 9AE, United Kingdom. Meadowvale Foods (Tehand) Ltd, Equity House, Deerpark Business Park, Dublin Rd, Carlow, R93 K7W4, Ireland.

Net weight: 8kg⊖

This specification and information contained within it: constitutes confidential information of Meadow Vale Foods Ltd. As such it is not to be disclosed to any third party in any event without the prior written consent of Meadow Vale Foods Ltd. it has been prepared in good faith by Meadow Vale Foods Ltd. and was accurate at the date of issue. The customer acknowledges that it has been given the opportunity to review and approve its content, which will be deemed to be accepted and agreed unless express written notice to the contrary is served upon Meadow Vale Foods Ltd. by customer in relation to future orders only; has been issued for the sole purpose of giving customer information of the Goods to be supplied and will not form part of any contract between Meadow Vale Foods Ltd. and the customer. Uncontrolled copy