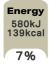

#### Nutrition

|                                                           | / 100 g  | / 28.5 g (%*) |
|-----------------------------------------------------------|----------|---------------|
| Energy                                                    | 2036 kJ  | 580 kJ (7%)   |
|                                                           | 487 kcal | 139 kcal (7%) |
| Fat                                                       | 26 g     | 7.3 g (10%)   |
| of which saturates                                        | 21 g     | 6.0 g (30%)   |
| Carbohydrate                                              | 60 g     | 17 g (7%)     |
| of which sugars                                           | 48 g     | 14 g (16%)    |
| Protein                                                   | 3.8 g    | 1.1 g (2%)    |
| Salt                                                      | 0.26 g   | 0.07 g (1%)   |
| *Reference intake of an average adult (8400 kJ/2000 kcal) |          |               |
| Portions per pack: 2, Portion size: 28.5 g                |          |               |

#### Front of Pack Nutrition

Per Portion

1 Bounty = 28.5 g

100g: 2036 kJ / 487 kcal

Reference intake of an average adult (8400 kJ/2000 kcal)