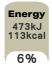

#### Front of Pack Nutrition

Per Portion

1 Twix = 23 g

100g: 2056 kJ / 491 kcal

Reference intake of an average adult (8400 kJ/2000 kcal)