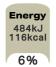

## Per Portion

1 Twix white = 23 g

100g: 2103 kJ / 502 kcal

Reference intake of an average adult (8400 kJ/2000 kcal)