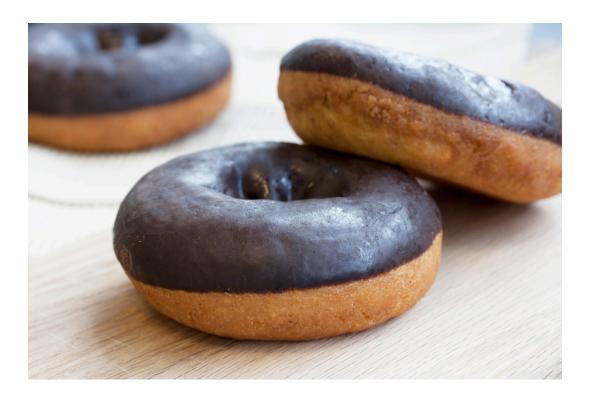

**Composition & Storage** 

A plain ring donut topped with chocolate flavour icing. **Description:** 

Case mm: 298 x 198 x 216

Primary board:

Palm from a sustainable source, RSPO Cert No: BMT-RSPO-001049.

**Ingredients:** See Page 2.