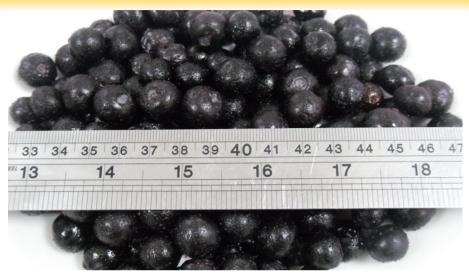

Size diameter of 12mm

Ingredient declaration Blueberries (100%)

| Organoleptic |                                                                                              |  |  |
|--------------|----------------------------------------------------------------------------------------------|--|--|
| Appearance   | Blueberries should exhibit a consistent ripe dark purple/black colour with little variation. |  |  |
| Aroma        | To possess a clean, delicate natural aroma of Blueberry, with no off odours present.         |  |  |
| Flavour      | To possess a clean, delicate natural flavour of Blueberry, with no off flavours present.     |  |  |
| Texture      | The texture of the berries should be good with all berries firm but succulent.               |  |  |

# NOMINAL SIZE

|      | TOLERANCE |
|------|-----------|
| 12mm | 9-15mm    |

# **TOLERANCES**

| Assessed on a 1000g sample - Frozen | Grade A |
|-------------------------------------|---------|
| FM                                  | 0       |
| FEVM                                | 0       |
| EVM                                 | 5       |
| Colour variants - No.               | 20      |
| Major Blemish (%w/w)                | 7%      |
| Minor Blemish (%w/w)                | 10%     |
| Damaged Currants (%w/w)             | 7%      |
| Oversize (%w/w)                     | 7%      |
| Undersize (%w/w)                    | 7%      |
| Stalk - No                          | 10      |