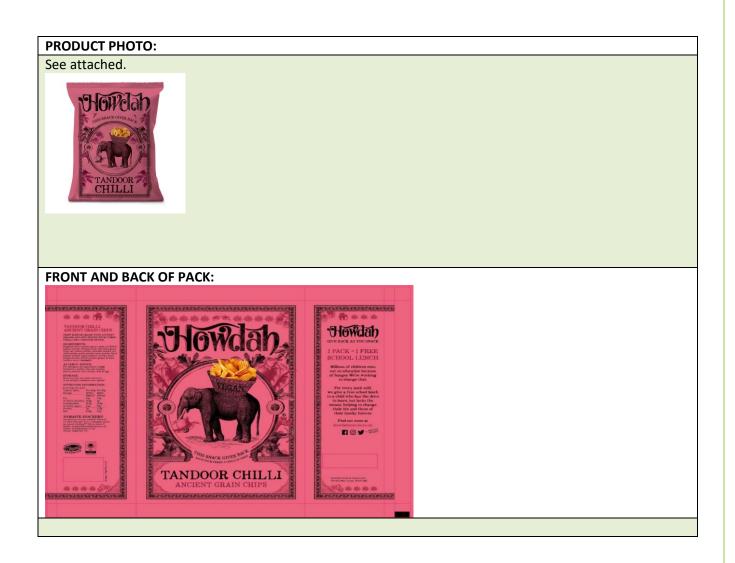

# **PRODUCT SPECIFICATION**

| PRODUCT NAME                                | Tandoor Chilli Chips                          |
|---------------------------------------------|-----------------------------------------------|
| PRODUCT LEGAL NAME (IF APPLICABLE)          | Tandoor Chilli Chips 130g                     |
| BRAND NAME                                  | Howdah                                        |
| PRODUCT CATEGORY (AMBIENT, CHILLED, FROZEN) | Ambient                                       |
| PRODUCT DESCRIPTION (ON PACKAGING)          | Tandoor Chilli Chips 130g                     |
| PRODUCT CODE                                | НР-ТС-130-6                                   |
| QUANTITY AND/OR WEIGHT DECLARATION          | 130g                                          |
| SUPPLIER NAME                               | Mumbai Foods Limited                          |
| SUPPLIER ADDRESS                            | 11a, Burford Lane, Lymm, WA13 0SG             |
| SUPPLIER CONTACT                            | Falu Shah                                     |
| SUPPLIER E-MAIL                             | falushah@howdahsnacks.co.uk                   |
| SUPPLIER TELEPHONE NUMBER                   | 01925737594                                   |
| SUPPLIER FOOD SAFETY ACCREDITATION          | BRC Grade AA+                                 |
|                                             |                                               |
| SUPPLIER SEDEX NUMBER                       | Company ref: ZC1004529<br>Site Ref: ZS1066607 |
|                                             |                                               |