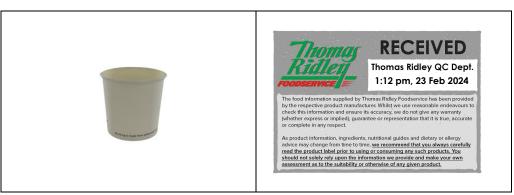

## **Product Image**

#### **Product Detail**

| Description | Our Soup Cups are made from a cardboard pulp product which retains the temperature and leak resistant properties of other soup cups. Suitable for any hot meal product which benefits from this type of container, including soups, porridge, noodle dishes and more. Fits Lid LID000473. Available for custom print. Compostable in commercial facilities. |
|-------------|-------------------------------------------------------------------------------------------------------------------------------------------------------------------------------------------------------------------------------------------------------------------------------------------------------------------------------------------------------------|
|-------------|-------------------------------------------------------------------------------------------------------------------------------------------------------------------------------------------------------------------------------------------------------------------------------------------------------------------------------------------------------------|