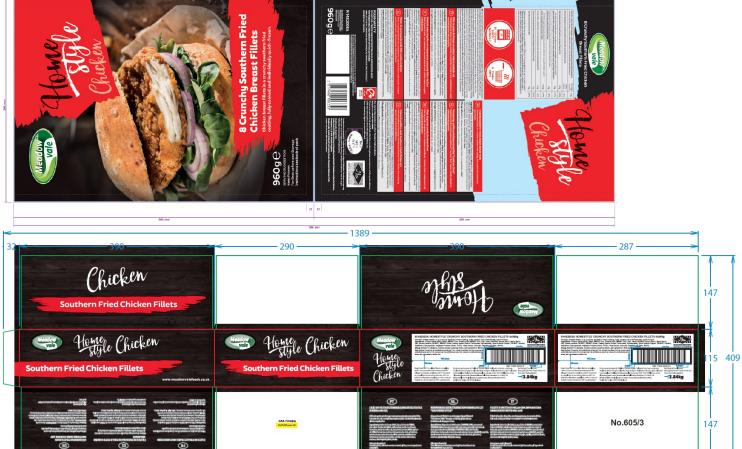

## **Meadowvale Foods Limited** PRODUCT SPECIFICATION

18 & 19 Wilkinson Court, Clywedog Road South, Wrexham Industrial Estate, LL13 9AE

Tel: 01978 666100

13/09/2022 13:54:17

N1452003A Product Code

Homestyle Southern Fried Chicken Fillets (120g) Name;

**Product Description** Chicken breast fillets, in a crunchy Southern Fried coating, fully cooked and individually quick-frozen.

**PACKING CONFIGURATION** 

Issue No

**Product Attribute** Weight Target 120g +/- 10 g (110-130 g)> 80% Tolerance: 120g +/-15g (105-135 g) 100%. Piece Count:

Target 8 >80% Tolerance 8+1(9) <20%

Case Size 4 x 960q Case Net Weight 3.84kg Layers Per Pallet 12 Cases Per Layer 10 Cases Per Pallet 120

**Barcode Outer** 05017400020236 Barcode Inner 5017400106350

Primary Packaging PET/LLDPE Printed Bag W264 x H390mm - Tare Weight 21g

Secondary Packaging Corrugated BC Flute Outer Case W295 x L395 x H125mm - Tare Weight 402g

Shelflife from Manufacture

Coding Details Best Before: DD MMM YYYY Lot number: XXXYYDDD

Meat Origin TH Country Of Origin TH Packed In TH -18°C Storage Conditions