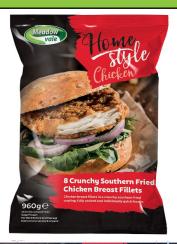

## **Meadowvale Foods Limited** PRODUCT SPECIFICATION

18 & 19 Wilkinson Court, Clywedog Road South, Wrexham Industrial Estate, LL13 9AE

Tel: 01978 666100

13/09/2022 13:54:17

N1452003A Product Code

Homestyle Southern Fried Chicken Fillets (120g) Name;

**Product Description** Chicken breast fillets, in a crunchy Southern Fried coating, fully cooked and individually quick-frozen.

**PACKING CONFIGURATION** 

Issue No

**Product Attribute** Weight Target 120g +/- 10 g (110-130 g)> 80% Tolerance: 120g +/-15g (105-135 g) 100%. Piece Count:

Target 8 >80% Tolerance 8+1(9) <20%

Case Size 4 x 960q Case Net Weight 3.84kg Layers Per Pallet 12 Cases Per Layer 10 Cases Per Pallet 120

**Barcode Outer** 05017400020236 Barcode Inner 5017400106350

Primary Packaging PET/LLDPE Printed Bag W264 x H390mm - Tare Weight 21g