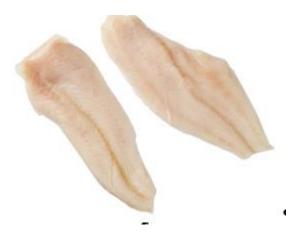

# **FINISHED PRODUCT STANDARDS**

| Shape | Natural Fillet shape |
|-------|----------------------|
|-------|----------------------|

### **QUALITY ASSURANCE STANDARDS**

| DEFECT DESCRIPTION    | Target | Tolerance                                                 |  |
|-----------------------|--------|-----------------------------------------------------------|--|
| Bones / Fins          | ABSENT | Boneless, No fins                                         |  |
| Membrane              | ABSENT | 1 in 50 fillets                                           |  |
| Skin                  | ABSENT | Skinless. Silver skin acceptable. Black skin 1 x 4cm max. |  |
| Gaping                | ABSENT | 1 in 50 fillets >20% of area of fillet                    |  |
| Bruising / bloodspots | ABSENT | 1 in 50 fillets                                           |  |
| Parasites / Worms     | ABSENT | 1 in 50 fillets                                           |  |
| Dehydration           | ABSENT | NONE                                                      |  |
| Foreign Bodies        | ABSENT | NONE                                                      |  |

## **SENSORY STANDARDS**

| Parameter  | Accept                  | Reject                        | Additional Comments           |
|------------|-------------------------|-------------------------------|-------------------------------|
| Appearance | Cream white colour      | Any other colour than accept. | Torry Score No 7 as a minimum |
| Flavour    | Sweet to bland          | Off flavours                  |                               |
| Texture    | Firm Meaty / Juicy      | Soft / mushy                  |                               |
| Aroma      | Fresh aroma / Seaweed / | Strong fishy, off odours      |                               |
|            | Sweet                   |                               |                               |