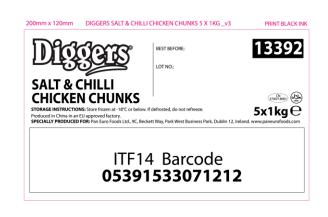

| 1 GENERAL INFORMATION  about not solely rely upon the information we provide and massessment as to the sulfability or otherwise of any given pro |                                                                 |                |                |  |  |
|--------------------------------------------------------------------------------------------------------------------------------------------------|-----------------------------------------------------------------|----------------|----------------|--|--|
| Product Name:                                                                                                                                    | Diggers Salt & Chilli Chunks                                    |                |                |  |  |
| Product Code:                                                                                                                                    | 13392 / UK 35315                                                |                |                |  |  |
| Product Description:                                                                                                                             | Frozen, chicken fillets pieces coated in salt and chilli batter |                |                |  |  |
| Inner Barcode                                                                                                                                    | 5391533071205                                                   | Barcode Outer: | 05391533071212 |  |  |